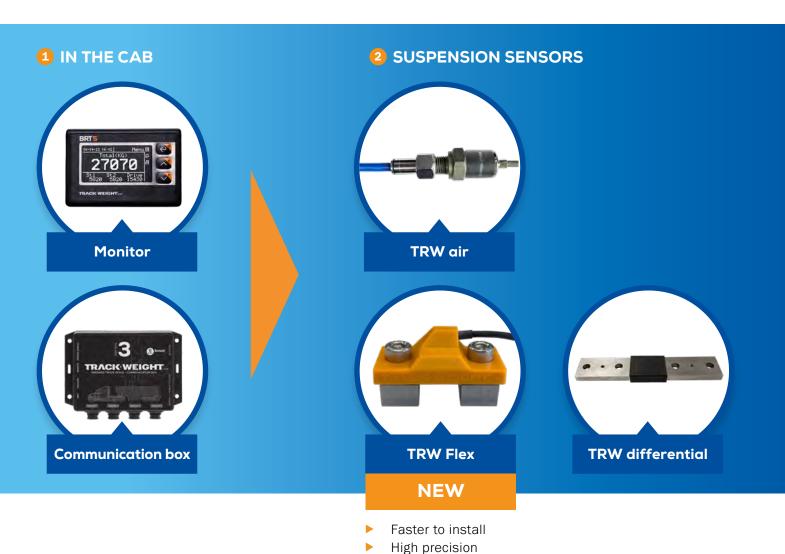

# WEIGHING CONCEPT

TrackWeight's latest S3 generation data acquisition box takes thousands of weight readings per second on truck suspensions and analyzes them with maximum precision for display on the BRT5 dashboard monitor.

# Various sensor types

No matter what type of suspension your truck has (pneumatic, springs, mechanical or inverted blades), TrackWeight provides a complete series of high-performance sensors for your vehicle and/or trailer.

You will quickly see the total load and/or weight by axle groups displayed in real time on your dashboard-mounted BRT5 monitor.

3-year limited warranty

Ultra-tough components

No electronic adjustments required

Sophisticated design and 60% more compact\*

\* Compared to previous technology