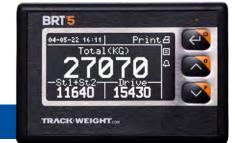

The BRT5 S3 multifunction display with automatic brightness control and sleek black and brushed silver design keyboard blend perfectly with interior dashboards.

- Configurable multifunction display
- Icons for ease of use
- Available backlit buttons
- Automatic brightness control
- Metric or imperial measurement
- Displays date, time and profile
- Production of printed coupons

- Compatibility with the TRACKMOBILE app
- Port for USB key updates
- New Series 3 acquisition unit
- Ultra-fast processor (2000 measurements/sec)
- Manage up to 25 profiles
- Compatible with TRACKBOX technology
- Available telemetry settings\*

You will quickly see the total load and/or weight by axle groups displayed in real time on your dashboard-mounted BRT5 monitor.

3-year limited warranty

Ultra-tough components

No electronic adjustments required