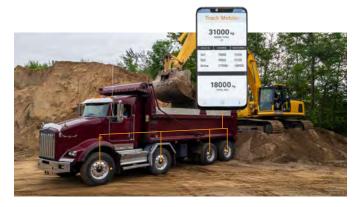

# Scenario 3

A loader operator is loading a fleet of trucks one after the other. With his cellphone or tablet, he can connect to the BRT5 of each truck he loads and check the weight distribution on their axles, and optimize the fleet's efficiency.

# **REAL-WORLD EXAMPLES**