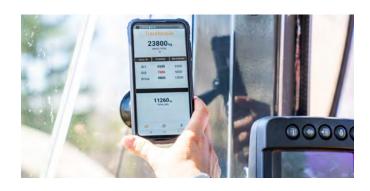

# THE NEW TRACKMOBILE APP

# Keep an eye on your load remotely

# A SIGNIFICANT INNOVATION

A major R&D investment has led to TrackWeight developing TrackMobile, a mobile app for cellphones or tablets that allows anyone outside the truck being loaded to see the information displayed on the TrackWeight scale installed in the cab, and much more. Linked to the truck's weigh scale, TrackMobile is your most reliable loading assistant.

# With TrackMobile, you never lose sight of the weight

- All the data from your BRT5 Series 3 scale is displayed on your cellphone, iPad or Android tablet
- Seated at the controls of a loader or excavator. you can see the weight you are loading in your own truck
- Check the load distribution by axle from the outside at all times
- Remotely control profile and loads