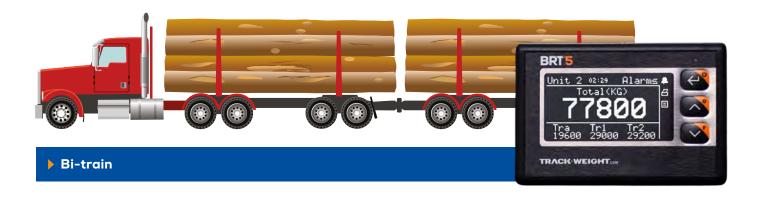

# 3 axles truck sets

# BRT03100

TrackWeight BRT5 Series 3 Weighing System, Config: 1 mechanical/spring + 1 self-leveling valve (1FLEX+1V)

# **BRT03110**

TrackWeight BRT5 Series 3 Weighing System, Config: 1 mechanical/spring + 2 self-leveling valves (1FLEX+2V)