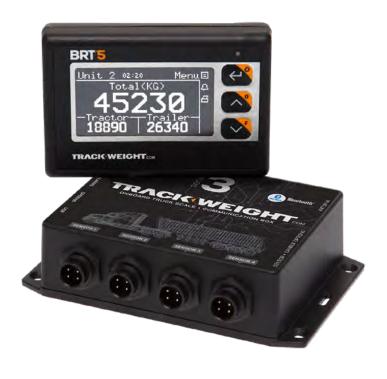

# THE NEW BRT5 SERIES 3 SCALE

# Anti-stress innovation for the road ahead

The new generation **BRT5 Series 3** scale is the result of significant research aimed at always optimizing truck loads more efficiently.

Combined with the TrackWeight **TRACKMOBILE\*** mobile app, the new **BRT5 Series 3** scale remotely displays all load information from the truck to the loader operator's or third party's cellphone.

# WEIGHING CONCEPT

TrackWeight's latest S3 generation data acquisition box takes thousands of weight readings per second on truck suspensions and analyzes them with maximum precision for display on the BRT5 dashboard monitor.

You will quickly see the total load and/or weight by axle groups displayed in real time on your dashboard-mounted BRT5 monitor.

3-year limited warranty

Ultra-tough components

No electronic adjustments required