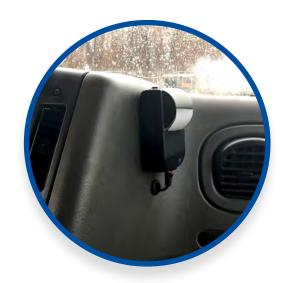

# **GENERAL FEATURES**

Compact, modern design

**Oversized buttons** 

Easy-to-read display

**Automatic brightness** 

Simple to position

Actua size

4.4 in

The BRT5 S3 multifunction display with automatic brightness control and sleek black and brushed silver design keyboard blend perfectly with interior dashboards.

- Configurable multifunction display
- Icons for ease of use
- Available backlit buttons
- Automatic brightness control
- Metric or imperial measurement
- Displays date, time and profile
- Production of printed coupons

Sophisticated design and 60% more compact\*

\* Compared to previous technology