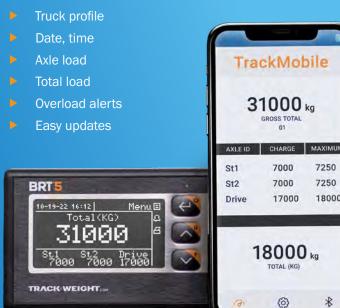

# **Unique to TrackWeight**

Customize your display according to your type of suspension and your application. Choose the axle group to be displayed, the format, the measurement unit, as well as the options. You have more than 10 choices available just for time and date!

# With TrackMobile, you never lose sight of the weight

- All the data from your BRT5 Series 3 scale is displayed on your cellphone, iPad or Android tablet
- Seated at the controls of a loader or excavator. you can see the weight you are loading in your own truck
- Check the load distribution by axle from the outside at all times
- Remotely control profile and loads

Whether for a loader operator or supervisor, the Bluetooth connection allows cell phone users to go from one truck to another monitoring serial loads.

7250

18000