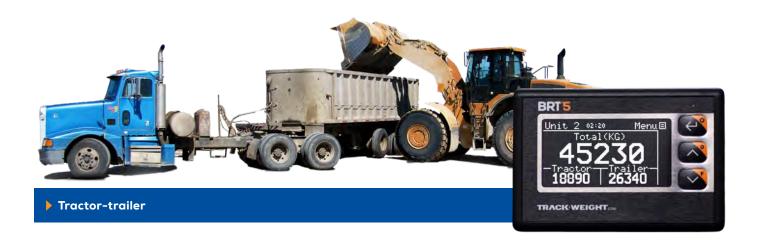

# **Tractor-trailer sets**

# BRT03011

TrackWeight BRT5 Series 3 Weighing System, Config: 2 self-leveling valves (2V)