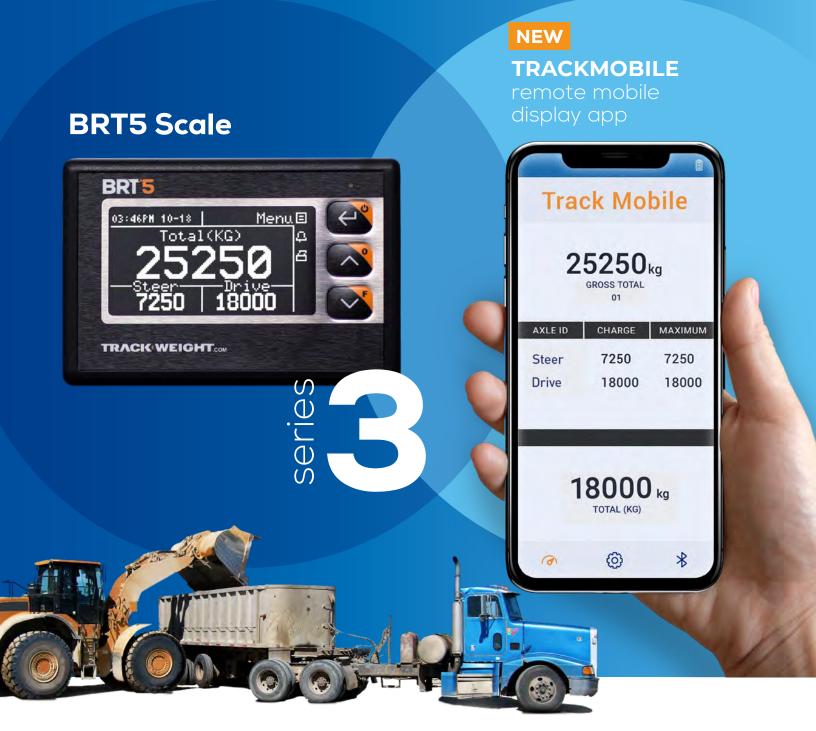

# THE NEW BRT5 SERIES 3 SCALE

# Anti-stress innovation for the road ahead

The new generation **BRT5 Series 3** scale is the result of significant research aimed at always optimizing truck loads more efficiently.

Combined with the TrackWeight **TRACKMOBILE\*** mobile app, the new **BRT5 Series 3** scale remotely displays all load information from the truck to the loader operator's or third party's cellphone.

The BRT5 Series 3 features 5 major innovations:

- 1 Long-range Bluetooth communication system
- TRACKMOBILE app connectivity
- 3 TRACKBOX dump body position technology
- 4 TRACKWEIGHT Flex sensor innovation
- Updates via USB key

# THE NEW TRACKMOBILE APP

# Keep an eye on your load remotely

# A SIGNIFICANT INNOVATION

A major R&D investment has led to TrackWeight developing TrackMobile, a mobile app for cellphones or tablets that allows anyone outside the truck being loaded to see the information displayed on the TrackWeight scale installed in the cab, and much more. Linked to the truck's weigh scale, TrackMobile is your most reliable loading assistant.

# With TrackMobile, you never lose sight of the weight

- All the data from your BRT5 Series 3 scale is displayed on your cellphone, iPad or Android tablet
- Seated at the controls of a loader or excavator. you can see the weight you are loading in your own truck
- Check the load distribution by axle from the outside at all times
- Remotely control profile and loads

# **OPERATING CONCEPT**

The TrackMobile remote display application exists in Apple and Android versions, downloadable from Apple Store or Google Play. The new BRT5 Series 3 can be equipped with an optional new generation, long-range Bluetooth module. It allows you to convert and send all data processed by the BRT5 S3 installed in the truck.

Whether for a loader operator or supervisor, the Bluetooth connection allows cell phone users to go from one truck to another monitoring serial loads.

7250

18000